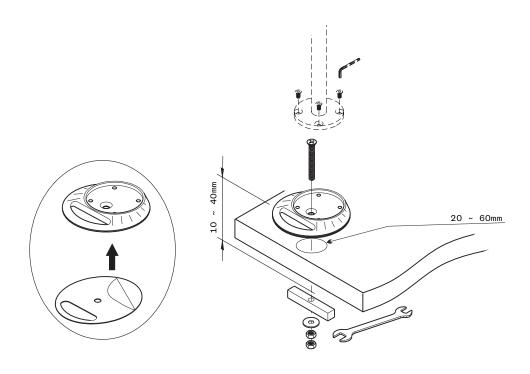

Adhesive the pad under the grommet mount. Use large bolt to go thru parts (see figures) Desk thickness from 10mm~40mm. Advise for desk thickness above 30mm. The diameter of the hole is from 20mm to 60mm.