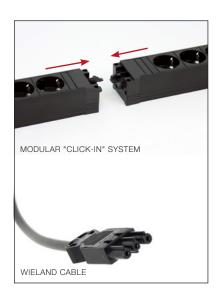

## Flexible modular system

Docky can be used to integrate Power outlets in e.g. furnitures. Input is of Wieland type and the Docky units are stackable to increase the number of available outlets. Connection at the unit is Wieland, add accessory Wieland-Schuko cable.

### SPECIFICATIONS

- Network your powercords by simplify connections in a modular way
- Max load at any given point in serie connection is:
   250 V, 16 A, Max 3500 W.
- Connections:
  Wieland male x 1
  Wieland female x 1
- Part no.937-BS600 Docky, 3 power937-BS604 Docky, 4 power