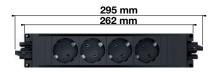

### 937-BS604

### SPECIFICATIONS

- Network your powercords by simplify connections in a modular way
- Max load at any given point in serie connection is:
   250 V, 16 A, Max 3500 W.
- Connections:
  Wieland male x 1
  Wieland female x 1
- Part no.937-BS600 Docky, 3 power937-BS604 Docky, 4 power