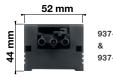

# MOLATOR CONTRACTOR

# **Axessline DOCKY**

935-BS600/BS604





### 937-BS604



### 937-BS600





937-BS600 & 937-BS604





## Flexible modular system

Docky can be used to integrate Power outlets in e.g. furnitures. Input is of Wieland type and the Docky units are stackable to increase the number of available outlets. Connection at the unit is Wieland, add accessory Wieland-Schuko cable.

power connection from the property. In order not to overload the first connection in the chain is important that the total power consumption does not exceed 3500W.



POWER CORD SCHUKO-WIELAND 935-BA20 2 M 935-BA30 3 M 935-BA50 5 M



935-BTK12 T-JUNCTION 1-2 1 WIELAND GST MALE, 2 FEMALE



EXTENSION CABLE WIELAND-WIELAND 935-BF20 2 M 935-BF30 3 M 935-BF50 5 M



935-BTK13 T-JUNCTION 1-3 1 WIELAND GST MALE, 3 FEMALE

### SPECIFICATIONS

- Network your powercords by simplify connections in a modula