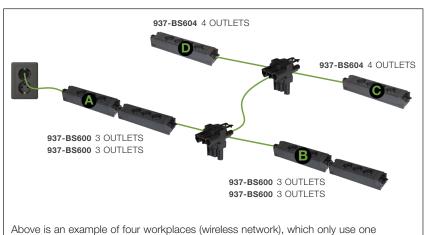

## Flexible modular system

Docky can be used to integrate Power outlets in e.g. furnitures. Input is of Wieland type and the Docky units are stackable to increase the number of available outlets. Connection at the unit is Wieland, add accessory Wieland-Schuko cable.

power connection from the property. In order not to overload the first connection in the chain is important that the total power consumption does not exceed 3500W.

POWER CORD SCHUKO-WIELAND 935-BA20 2 M 935-BA30 3 M 935-BA50 5 M