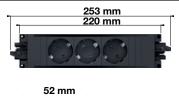

### 937-BS600

937-BS600 & 937-BS604

### SPECIFICATIONS

- Network your powercords by simplify connections in a modular way
- Max load at any given point in serie connection is:
   250 V, 16 A, Max 3500 W.
- Connections:
  Wieland male x 1
  Wieland female x 1
- Part no.937-BS600 Docky, 3 power937-BS604 Docky, 4 power