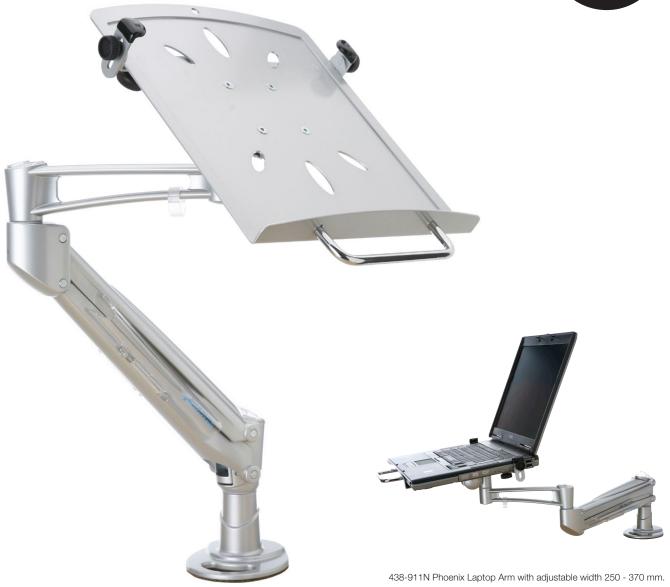

## Phoenix Laptop Arm

## Elegant laptop arm with unique auto-lock

Phoenix Laptop Arm of elegant design and best performance gives a functionality far above the usual. Gas-spring loaded with unique "auto-lock", gives great availability with flexibility which simultaneously ensures the level of the arm.

The arm level is easily released in a second with pressure so that a new level can be adjusted with the auto-lock. Phoenix has integrated channels for cables as well as a table bracket for cable-drawing through the desktop. Angle-adjustable platform with handle. Adjustable width 250 - 370 mm.

## SPECIFICATIONS

- Elegant design with best functionality and performance
- Right level is always available with the unique auto-lock
- · Gas-spring loaded
- Max reach 480 mm
- Max load 5 kg
- Adjustable width250 370 mm.
- Part no.: 438-911N