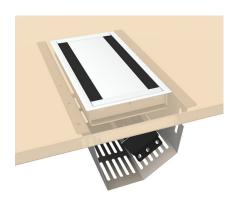

### AXESSLINE "SMALL"

DIMENSION COVER: 310 X 148 MM
CUT OUT: 300 X 140 MM
OUTLETS: 2 POWER
2 DATA

2 USB 1 VGA 1 HDMI

CONNECTION CABLE: 2.0 M (WIELAND->SCHUKO)

There is plenty of space under the table top for cables and ventilation. Switch lids can be opened from both sides for the best availability.

#### AXESSLINE "LARGE"

DIMENSION COVER: 610 X 148 MM
CUT OUT: 600 X 140 MM
OUTLETS: 4 POWER

4 DATA 2 USB 1 VGA

1 HDMI

CONNECTION CABLE: 2.0 M (WIELAND->SCHUKO)