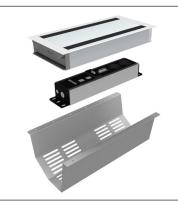

### AXESSLINE "SMALL"

DIMENSION COVER: 310 X 148 MM
CUT OUT: 300 X 140 MM
OUTLETS: 2 POWER
2 DATA

2 USB 1 VGA 1 HDMI

CONNECTION CABLE: 2.0 M (WIELAND->SCHUKO)

There is plenty of space under the table top for cables and ventilation. Switch lids can be opened from both sides for the best availability.

#### AXESSLINE "LARGE"

DIMENSION COVER: 610 X 148 MM
CUT OUT: 600 X 140 MM
OUTLETS: 4 POWER

4 DATA 2 USB 1 VGA

1 HDMI

CONNECTION CABLE: 2.0 M (WIELAND->SCHUKO)

### SPECIFICATIONS

- Ready kits all inclusive
- Axessline "Small"935-K44CW White version935-K44CB Black version935-K44C Silver version
- Axessline "Large"935-K46DW White version935-K46DB Black version935-K46D Silver version