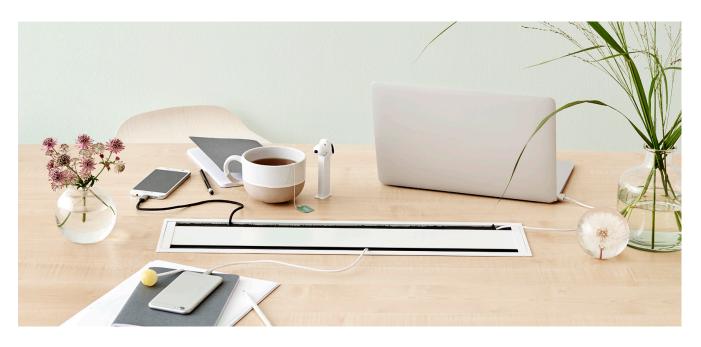

## Conference kits

Complete package for a stylish and functional solution to the conference desk. Make installation easy with a complete set of products ready to use.

### AXESSLINE "SMALL"

DIMENSION COVER: 310 X 148 MM
CUT OUT: 300 X 140 MM
OUTLETS: 2 POWER
2 DATA

2 USB 1 VGA 1 HDMI

CONNECTION CABLE: 2.0 M (WIELAND->SCHUKO)

There is plenty of space under the table top for cables and ventilation. Switch lids can be opened from both sides for the best availability.

#### AXESSLINE "LARGE"

DIMENSION COVER: 610 X 148 MM
CUT OUT: 600 X 140 MM
OUTLETS: 4 POWER

4 DATA 2 USB 1 VGA

1 HDMI

CONNECTION CABLE: 2.0 M (WIELAND->SCHUKO)