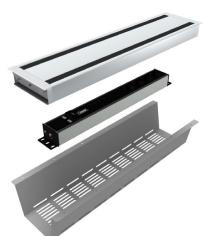

### AXESSLINE "SMALL"

DIMENSION COVER: 310 X 148 MM
CUT OUT: 300 X 140 MM
OUTLETS: 2 POWER
2 DATA

2 USB 1 VGA 1 HDMI

CONNECTION CABLE: 2.0 M (WIELAND->SCHUKO)

There is plenty of space under the table top for cables and ventilation. Switch lids can be opened from both sides for the best availability.

#### AXESSLINE "LARGE"

DIMENSION COVER: 610 X 148 MM
CUT OUT: 600 X 140 MM
OUTLETS: 4 POWER

4 DATA 2 USB 1 VGA

1 HDMI

CONNECTION CABLE: 2.0 M (WIELAND->SCHUKO)

### SPECIFICATIONS

- Ready kits all inclusive
- Axessline "Small"935-K44CW White version935-K44CB Black version935-K44C Silver version
- Axessline "Large"935-K46DW White version935-K46DB Black version935-K46D Silver version