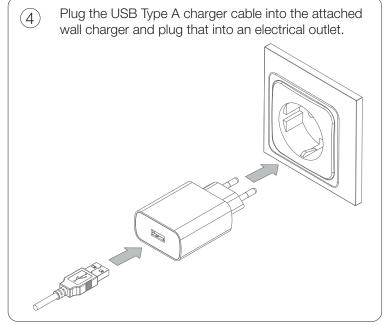

Pressure plate x 1

Wood screws x 3

Wall charger x 1

| Title<br>Qi Wireless<br>Charger, Hidden | Date<br>2021-03-24 | 935-Ql61 |
|-----------------------------------------|--------------------|----------|
| Created by                              | Revision           |          |
| AEI                                     | А                  |          |
| Document type                           | Revision date      |          |
| Manual                                  | 2022-02-16         |          |