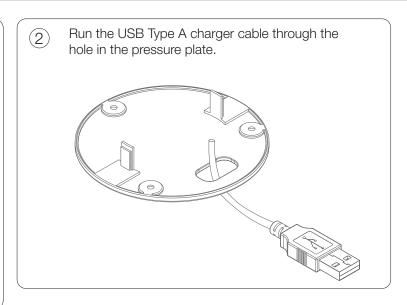

Pressure plate x 1

Wood screws x 3

Wall charger x 1

| Title<br>Qi Wireless<br>Charger, Hidden | Date<br>2021-03-24 | 935-Ql61 |
|-----------------------------------------|--------------------|----------|
| Created by                              | Revision           |          |
| AEI                                     | А                  |          |
| Document type                           | Revision date      |          |
| Manual                                  | 2022-02-16         |          |