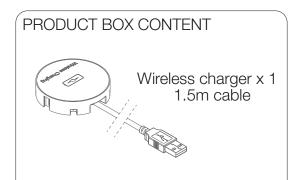

Pressure plate x 1

Wood screws x 3

Wall charger x 1

| Title<br>Qi Wireless<br>Charger, Hidden | Date<br>2021-03-24 | 935-Ql61 |
|-----------------------------------------|--------------------|----------|
| Created by                              | Revision           |          |
| AEI                                     | А                  |          |
| Document type                           | Revision date      |          |
| Manual                                  | 2022-02-16         |          |