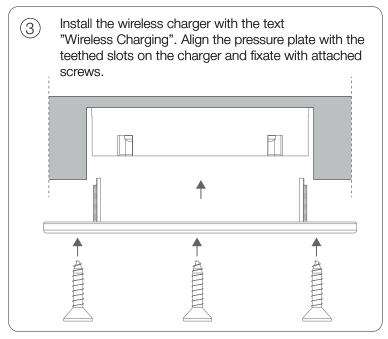

Pressure plate x 1

Wood screws x 3

Wall charger x 1

| Title<br>Qi Wireless<br>Charger, Hidden | Date<br>2021-03-24 | 935-Ql61 |
|-----------------------------------------|--------------------|----------|
| Created by                              | Revision           |          |
| AEI                                     | А                  |          |
| Document type                           | Revision date      |          |
| Manual                                  | 2022-02-16         |          |