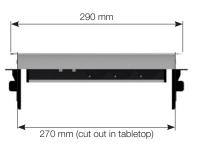

## SPECIFICATIONS

- A compact yet complete technical solution
- Spring-loaded lid opening
- 2 x Power / Schuko plug 2 x Data / Cat6 / RJ45 2 x USB charger, 5V, 2100 mA
- Grounded Schuko / 1.5 m Max 3500 W. 250 V
- Data cable x 2 / 0.4 m
- Snap fasteners for easy assembly
- Cut-out section 270 x 92 mm
- Part No. 935-F200, "brushed steel"