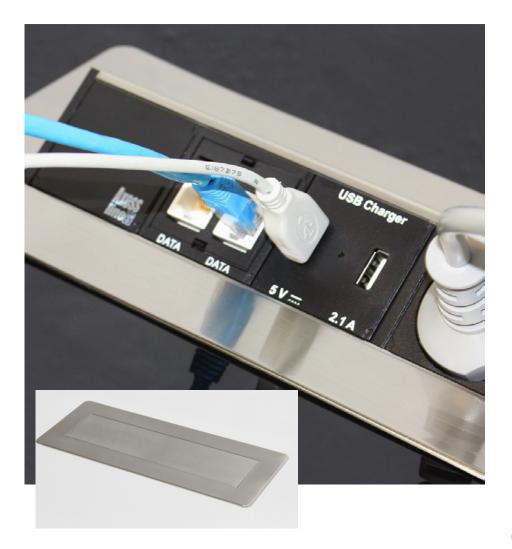

## CE CERTIFIED ACCORDING TO CE STANDARD

2 POWER

2 DATA

2 USB-CHARGER

## SPECIFICATIONS

- A compact yet complete technical solution
- Spring-loaded lid opening
- 2 x Power / Schuko plug 2 x Data / Cat6 / RJ45 2 x USB charger, 5V, 2100 mA
- Grounded Schuko / 1.5 m Max 3500 W. 250 V
- Data cable x 2 / 0.4 m
- Snap fasteners for easy assembly
- Cut-out section 270 x 92 mm
- Part No. 935-F200, "brushed steel"

Ever increasing technical requirements call for more functional and conveniente IT infrastructure in the office. Axessline QuickBox F200 provide a complete yet easily accessible solution with the simple push of a button. The product's spring mechanism automatically opens its cover to give instant access to a wide range of technical options.