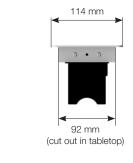

## SPECIFICATIONS

- A compact yet complete technical solution
- Spring-loaded lid opening
- 2 x Power / Schuko plug 2 x Data / Cat6 / RJ45 2 x USB charger, 5V, 2100 mA
- Grounded Schuko / 1.5 m Max 3500 W. 250 V
- Data cable x 2 / 0.4 m
- Snap fasteners for easy assembly
- Cut-out section 270 x 92 mm
- Part No. 935-F200, "brushed steel"