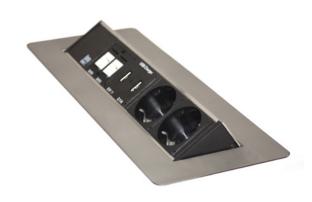

## Axessline Quickbox

935-F200

## SPECIFICATIONS

- A compact yet complete technical solution
- Spring-loaded lid opening
- 2 x Power / Schuko plug 2 x Data / Cat6 / RJ45 2 x USB charger, 5V, 2100 mA
- Grounded Schuko / 1.5 m Max 3500 W. 250 V
- Data cable x 2 / 0.4 m
- Snap fasteners for easy assembly
- Cut-out section 270 x 92 mm
- Part No. 935-F200, "brushed steel"

Ever increasing technical requirements call for more functional and conveniente IT infrastructure in the office. Axessline QuickBox F200 provide a complete yet easily accessible solution with the simple push of a button. The product's spring mechanism automatically opens its cover to give instant access to a wide range of technical options.