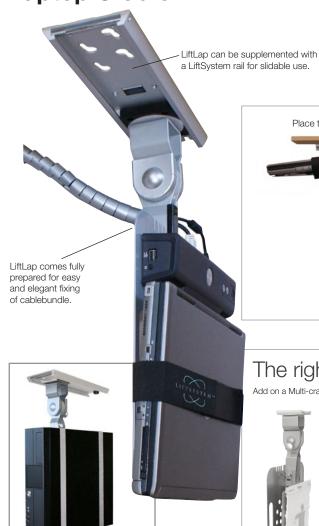

## LiftLap **Laptop Cradle**

Perfect also for thin clients and small sized computers.

Accessory is the LiftSystem belt,

Part no 427-CS06.

## Smart Laptop Cradle

Practical and elaborated storage for your laptop, that positions it horizontal or vertical under the table desk. The platform is foldable and rotates 360°. For optimal flexibility and userfriendliness assemble LiftLap together with LiftSystem track. LiftLap is also suitable for small computers, which gives you two functions in one, thus avoiding unnecessary extra investments when you change to a laptop in future. Requires LiftSystem patented belt to give best stability for the unit.