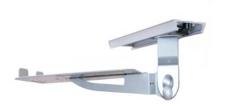

## LiftLap **Laptop Cradle**

Perfect also for thin clients and small sized computers.

Accessory is the LiftSystem belt,

Part no 427-CS06.

## Smart Laptop Cradle

Practical and elaborated storage for your laptop, that positions it horizontal or vertical under the table desk. The platform is foldable and rotates 360°. For optimal flexibility and userfriendliness assemble LiftLap together with LiftSystem track. LiftLap is also suitable for small computers, which gives you two functions in one, thus avoiding unnecessary extra investments when you change to a laptop in future. Requires LiftSystem patented belt to give best stability for the unit.

Offers 360° rotation for best functionality and use. It can not be easier!

## SPECIFICATIONS

- Unique flexible solution
- Out-of-box ready complete with strech belt for Laptop
- Dimensions: Vertical incl. track 555 mm Vertical excl. track 550 mm
- Part no 431-LU20 Silver Part no 431-LU20W White Part no 431-LU20B Black
- Accessories :
  - Track for horizontal slide
  - Other accessories, see above and our website kondator.se
- Patented