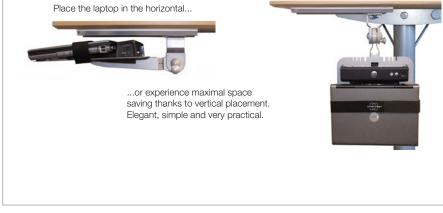

## Smart Laptop Cradle

Practical and elaborated storage for your laptop, that positions it horizontal or vertical under the table desk. The platform is foldable and rotates 360°. For optimal flexibility and userfriendliness assemble LiftLap together with LiftSystem track. LiftLap is also suitable for small computers, which gives you two functions in one, thus avoiding unnecessary extra investments when you change to a laptop in future. Requires LiftSystem patented belt to give best stability for the unit.

Offers 360° rotation for best functionality and use. It can not be easier!