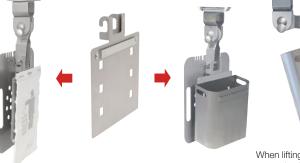

## The right accessories for a "greener workplace"

Add on a Multi-cradle, so that you can hang on Sopi Waste Sacs or a Waste bin, as seen below.

LiftSopi Waste Sac LiftLap Multi-cradle Waste Bin

When lifting the LiftLap horizontally upwards, the Multi cradle stays in vertical position.